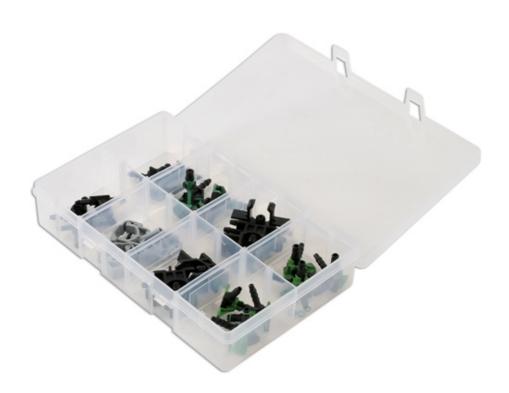

## **Assorted Popular Common Rail Leak off Connectors -**

Our comprehensive assorted box of Delphi common rail connectors offers a cost effective repair solution to damaged fuel line leak off connectors. Spring retaining clips available to order under Part No 34055 & Part No 34054. Also available are the replacement 'O' rings Part No 34056 & Part No 34057. To be used with our overbraided tube Part No. 30944 3.2mm ID & Part No. 30938 3.5mm ID which are both supplied in 5 metre coils. Please use our semi rigid tubing Part No. 30898 to make the perfect common rail repair. Tube is 6mm OD x 4mm ID on a 30 metre coil.

## **Additional Information**

- · Assorted box of popular Delphi injector common rail leak off connectors.
- · Used on a wide range of Delphi injectors.
- Popular on Fiat, Ford, Mercedes, PSA and VAG Euro 6 engines.
- 8 different connectors: 5 x one way connectors and 3 x two way connectors.
- · All items are available as individual blister replacements.